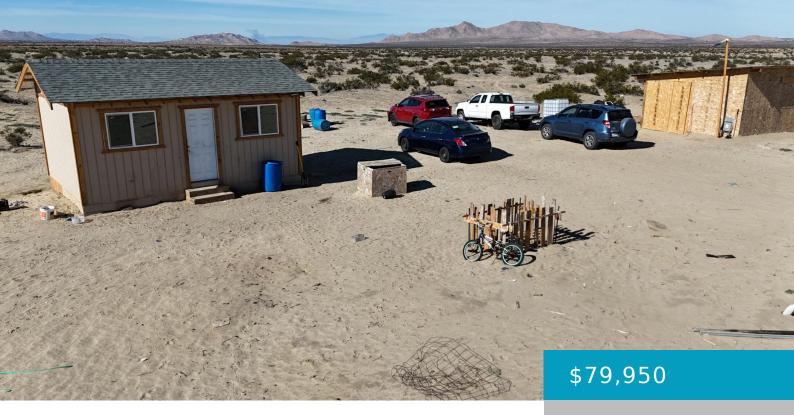

# COR AVENUE N4 DRT 220 STE, PALMDALE, CA, 93591

https://windomrealtor.com

APN# 3346-022-022 Coordinates: 34.627652, -117.738348 Financing Available 10 Acres of Flat Land Partially fenced and the owner has built a small studio home and garage With No Permits and No Utilities.