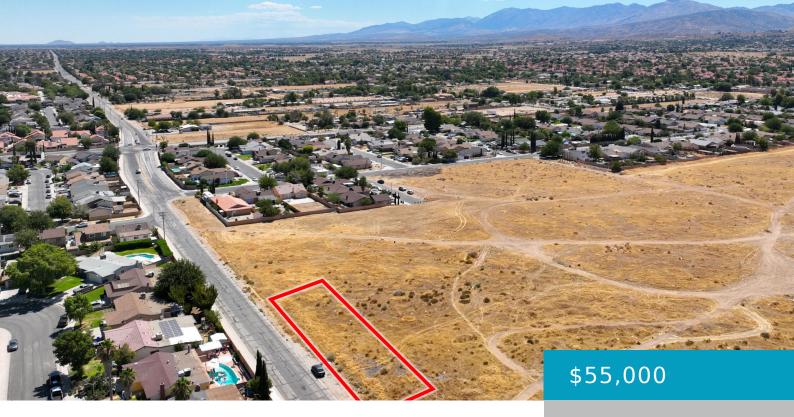

# COR AVENUE R8 28TH STE, PALMDALE, CA, 93550

https://windomrealtor.com

LOCATION LOCATION! Looking to Build in the near future within the well stablished city of Palmdale? THIS IS IT!! This Parcel sits along a paved road, right off Avenue R-8. ALL UTILITIES at the street. Great opportunity to build your dream home in a well stablished neighborhood near, schools, shopping centers, grocery stores, all [...]

### **Basics**

Category: Land Status: Active

Bathrooms: 0 baths Lot size: 0.25 sq ft

Lot Size Acres: 0.25 sq ft County: Los Angeles