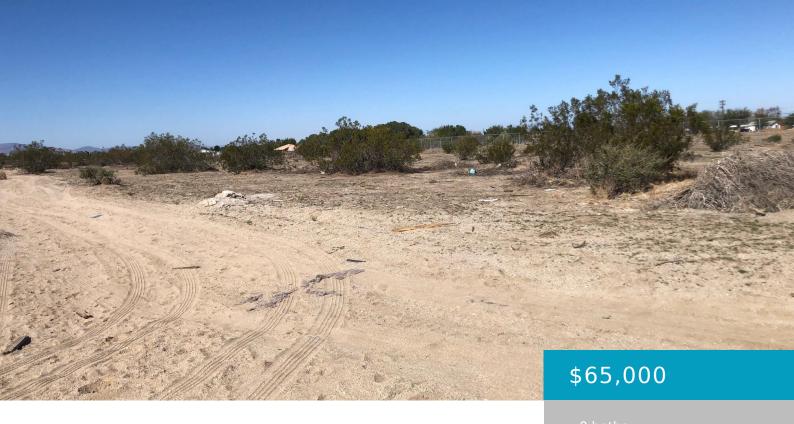

# COR AVENUE S2 FAIRMAID, SUN VILLAGE, CA, 93543

https://windomrealtor.com

Great residential 2.25 acres corner lot perfect for building your dream home or obtain a conditional use permit for multi-units!!

### **Basics**

Category: Land

Bathrooms: 0 baths

Lot Size Acres: 2.25 sq ft

Status: Active

Lot size: 2.25 sq ft

**County:** Los Angeles