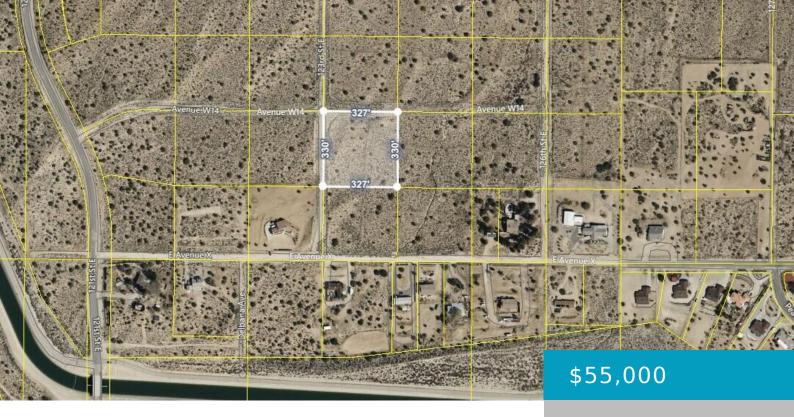

# COR AVENUE W14 DRT 123 STE, PEARBLOSSOM, CA, 93553

https://windomrealtor.com

Discover the untouched beauty of Pearblossom with this 2.48-acre canvas waiting for your dream home. Nestled amidst desert nature and teeming with wildlife, it's the perfect oasis for those seeking tranquility and a connection with the great outdoors. Build your sanctuary here, where the spirit of the desert meets the comfort of home. All information [...]

### **Basics**

Category: Land Status: Active

Bathrooms: 0 baths Lot size: 2.48 sq ft

Lot Size Acres: 2.48 sq ft County: Los Angeles

## **Miscellaneous**

**Listing Terms:** Cash, Conventional

**Compensation Disclaimer:** The listing broker's offer of compensation is made only to participants of the MLS where

the listing is filed.

**CrossStreet:** 123rd St East

Zoning: LCRA10000