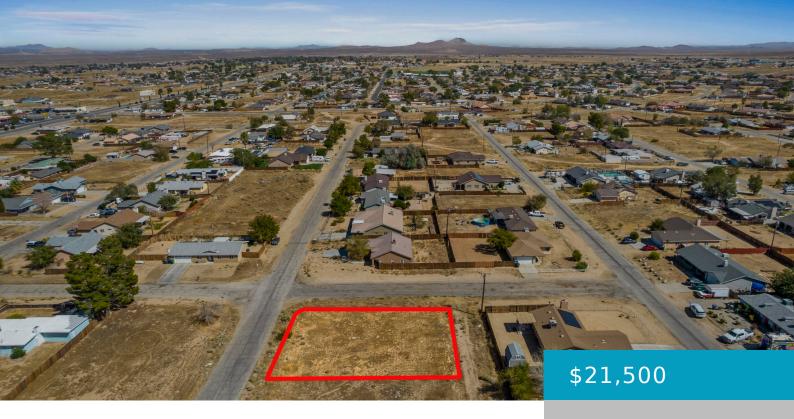

# COR CATALPA AVE & 84TH, CALIFORNIA CITY, CA, 93505

https://windomrealtor.com

Great corner parcel in California City, with water, and electricity available. Zoned RM1 for multiple-family dwellings and suitable for a variety of residential uses all within walking distance of shopping and services. Financing available! Seller is willing to carry a loan with as little as 10-25% down and amortize the balance over 15-25 years for [...]

## **Basics**

Category: Land

Bathrooms: 0 baths

Lot Size Acres: 0.22 sq ft

**Status:** Active

Lot size: 0.22 sq ft

County: Kern

### **Miscellaneous**

**Listing Terms:** Cash, Owner Will Carry **CrossStreet:** 84th

Zoning: RM1