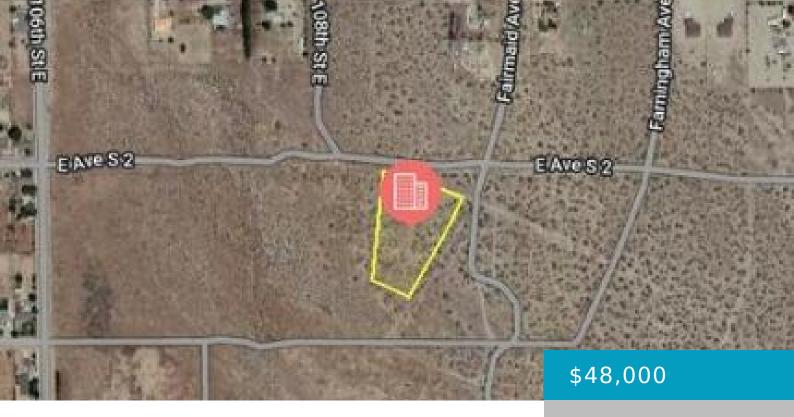

# COR FAIRMAID AVENUE S, LITTLEROCK, CA, 93543

https://windomrealtor.com

\*\*\* GREAT Investment \*\*\* Approximately 2.85 acres on this vacant land lot. Perfect for someone who wants to do any of the following: build a home, mobile home, or simply invest in some land.

### **Basics**

Category: Land Status: Active

Bathrooms: 0 baths Lot size: 2.84 sq ft

**Lot Size Acres: 2.84** sq ft **County:** Los Angeles

### **Miscellaneous**

**Listing Terms:** Cash, **Compensation Disclaimer:** The listing broker's offer of Conventional

compensation is made only to participants of the MLS where

the listing is filed.

CrossStreet: East Ave S Zoning: LCA11