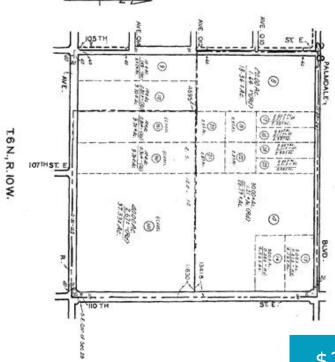

# COR PALMDALE BLVD PAV 1, SUN VILLAGE, CA, 93543

https://windomrealtor.com

Location, Location, Location!! Commercial/
Agricultural/Residential. Great piece of land to built your business and houses. Half commercial and half agricultural/residential.
Come see it and submit an offer.

#### **Basics**

Category: Land Status: Active

Bathrooms: 0 baths Lot size: 18.92 sq ft

**Lot Size Acres: 18.92** sq ft **County:** Los Angeles