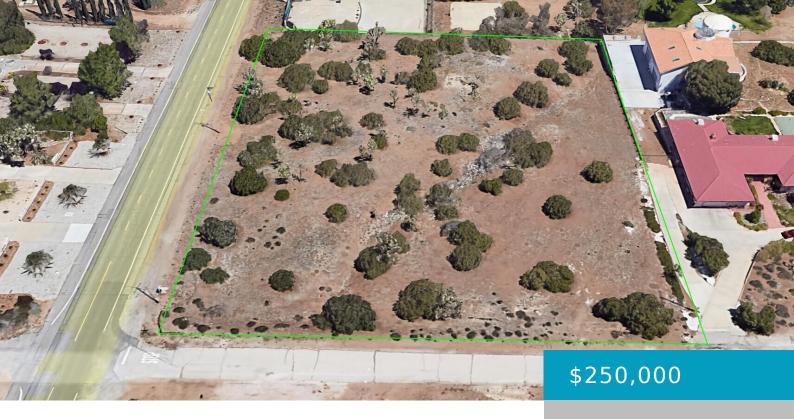

# COR WESTLAKE & TIERRA SUBIDA, PALMDALE, CA, 93551

https://windomrealtor.com

2.12 acre view lot in the hills of Ana Verde. Paved frontage on both Tierra Subida and Westlake Dr. Water and power are in the street, with custom homes all around. APN 3054-018-009. Build your dream home.

## **Basics**

Category: Land Status: Active

Bathrooms: 0 baths Lot size: 2.12 sq ft

**Lot Size Acres: 2.12** sq ft **County:** Los Angeles