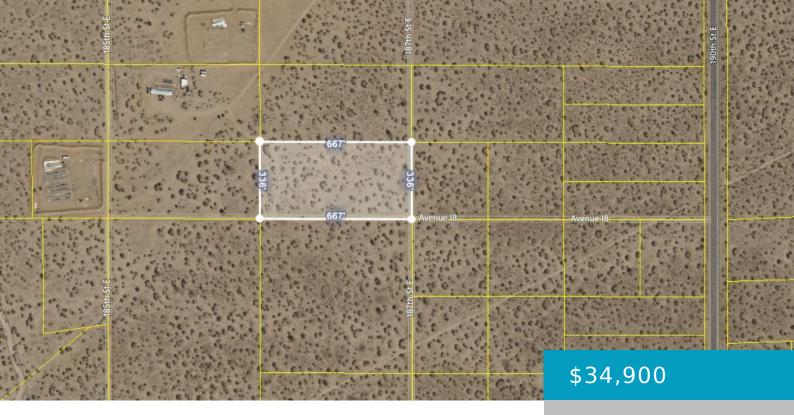

# CORNER 187TH ST E/AVE I8, LANCASTER, CA, 93535

https://windomrealtor.com

Awesome 5 acre land parcel, just north of Lake LA. Public water is believed to be available in this area! This parcel sits at the northwest corner of 187th St E and Ave I8, in a rural area with many nearby horse properties. This area is very scenic, with beautiful views of the movie-famous buttes, [...]

## **Basics**

Category: Land Status: Active

Bathrooms: 0 baths Lot size: 5.14 sq ft

**Lot Size Acres: 5.14** sq ft **County:** Los Angeles