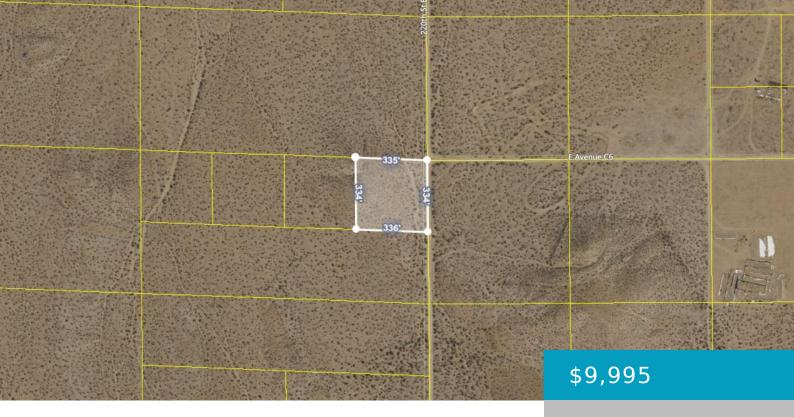

# CORNER 220TH ST E/AVE C8, LANCASTER, CA, 93535

https://windomrealtor.com

Affordable land in LA County with street frontage! Located on 220th St E, which is a direct drive from Avenue G, which is a paved street. This parcel is not far from the town center of Hi Vista. This is a great property for someone looking to install a mobile home, live off the grid, [...]

### **Basics**

Category: Land

Bathrooms: 0 baths Lot size: 2.57 sq ft

Lot Size Acres: 2.57 sq ft County: Los Angeles

the listing is filed.

CrossStreet: 220th St E/Ave

**Zoning:** LCA22