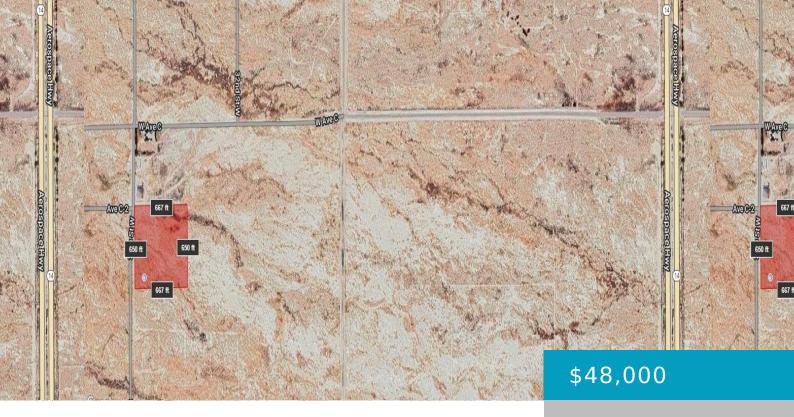

# CORNER 35TH ST W & W AVE C2, LANCASTER, CA, 93536

https://windomrealtor.com

Attention land investors seeking a prime west side location! Don't miss this opportunity to own nearly 10 acres of flat and usable land with road frontage and nearby utilities. Quiet location with lots of space, yet has easy access to the freeway and town. Enjoy the peaceful and serene views of the surrounding mountains at [...]

#### **Basics**

Category: Land Status: Active

Bathrooms: 0 baths Lot size: 9.95 sq ft

Lot Size Acres: 9.95 sq ft County: Los Angeles

Ave C

Zoning: LCD22