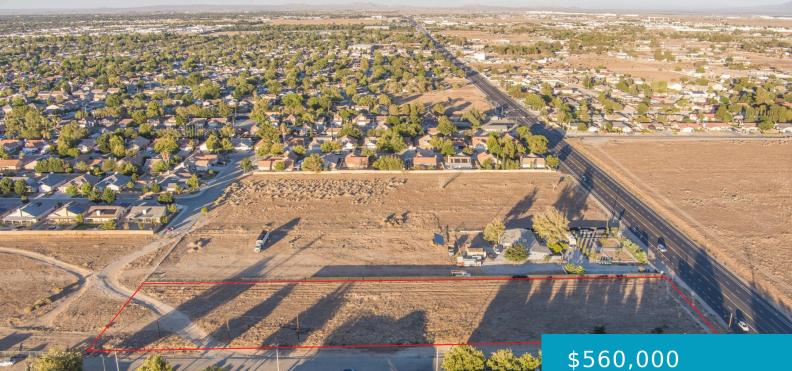

# CORNER OF 27TH ST W AND L, LANCASTER, CA, 93536

https://windomrealtor.com

Wow ! Check out this prime 1.65 acre parcel in west Lancaster. Located on the corner of the 27th st west and avenue L. This parcel is zoned medium density residential. This would allow the developer many options that would include, Multi-family: 4 or more units, Non-commercial solar energy systems, Electric vehicle charging station (EVCS), [...]