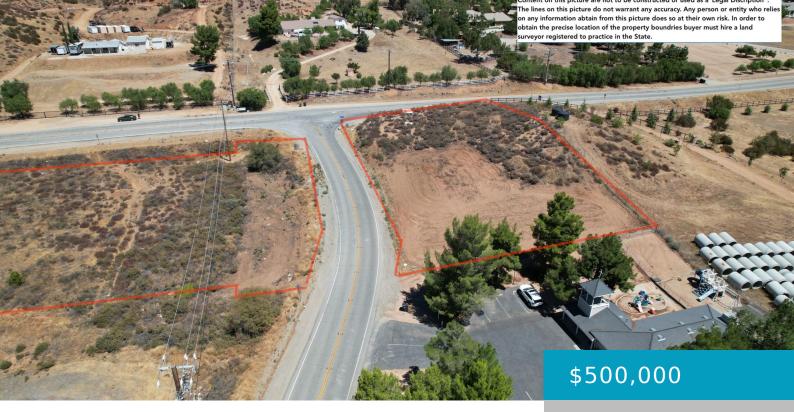

# CORNER SIERRA HWY & AGUA DULCE, AGUA DULCE, CA, 91390

https://windomrealtor.com

Prime Commercial Development Opportunity in Agua Dulce, CA. This listing presents two exceptional parcels for commercial development. Located at the gateway to Agua Dulce, California, this corner parcel offers an exceptional opportunity for commercial development. Situated at the intersection of Sierra Highway and Agua Dulce Canyon Road, This prime location ensures high visibility and accessibility, [...]