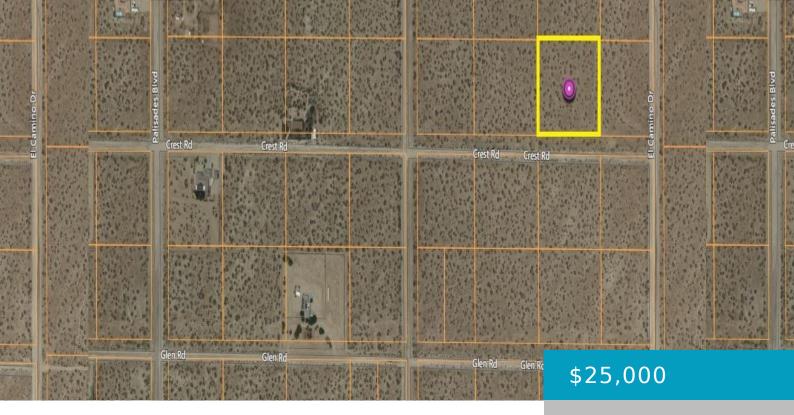

### **CREST, CALIFORNIA CITY, CA, 93505**

https://windomrealtor.com

over 2.5 acre Residential lot up on the hill. Build your dream home with a view in the exclusive area of Cal City.

- O haths
- Land
- Active

## **Basics**

Category: Land Status: Active

Bathrooms: 0 baths Lot size: 2.55 sq ft

**Lot Size Acres: 2.55** sq ft **County:** Kern

### **Miscellaneous**

**Listing Terms:** Cash **Compensation Disclaimer:** The listing broker's offer of

compensation is made only to participants of the MLS where the

listing is filed.

CrossStreet: El Camino Dr Zoning: R-4