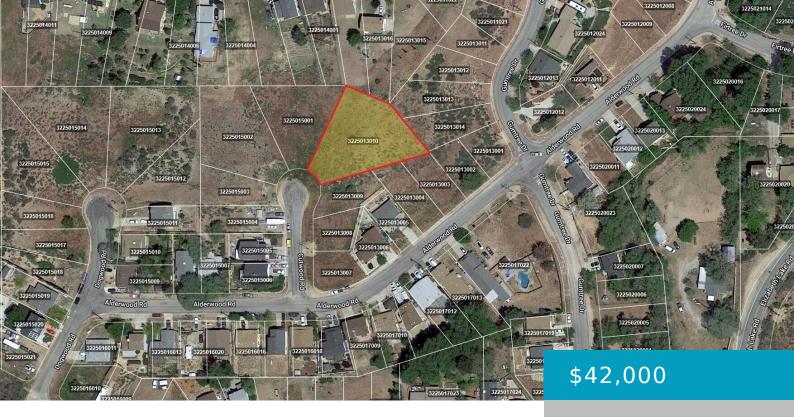

# **CUTWOOD RD VIC ALDERWOOD, LAKE HUGHES, CA, 93532**

https://windomrealtor.com

APN#3225-013-010 Coordinates: 34.654316, -118.379717 Views, Views, Views! Property is On Paved Road! In a Great Location, With Very Beautiful Views, in a residential Neighborhood. Utilities at street Buyer to verify

# **Basics**

Category: Land Status: Active

Bathrooms: 0 baths Lot size: 0.47 sq ft

**Lot Size Acres: 0.47** sq ft **County:** Los Angeles

## **Miscellaneous**

**Listing Terms:** Cash **Compensation Disclaimer:** The listing broker's offer of

compensation is made only to participants of the MLS where the

listing is filed.

CrossStreet: Alderwood Rd Zoning: LCR17500\*