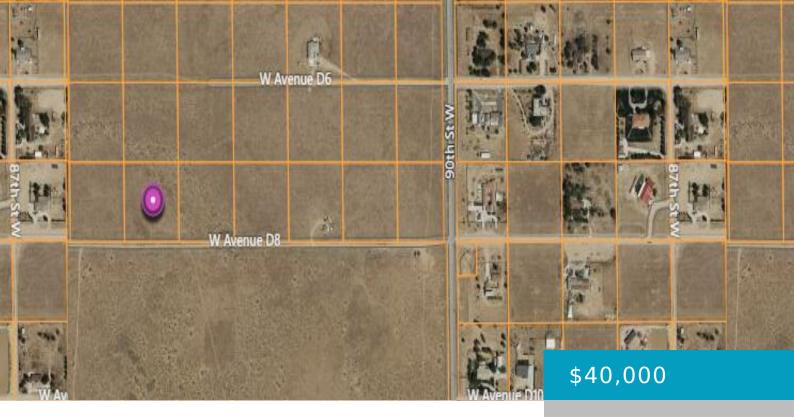

## D-8 AND 92ND ST. W, LANCASTER, CA, 93536

https://windomrealtor.com

Location Location! This parcel is located in the heart of Antelope Acres with electricity nearby. Nestled right on D-8 between 90th W and 95th St. W. Call today!

## **Basics**

Category: Land Status: Active

Bathrooms: 0 baths Lot size: 1.85 sq ft

**Lot Size Acres: 1.85** sq ft **County:** Los Angeles

## **Miscellaneous**

**Listing Terms:** Cash **CrossStreet:** 92nd St. W

**Zoning:** residential