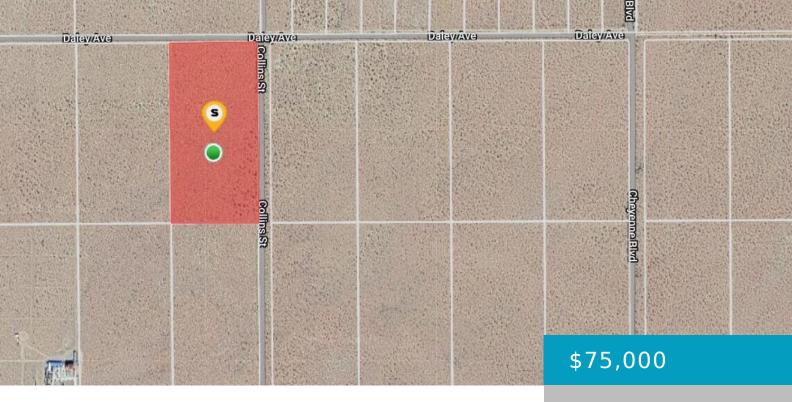

## DALEY AVE, MOJAVE, CA, 93501

https://windomrealtor.com

Forty Acres of vacant land- Two 20 +/- Acre parcels fronting Collins Ave on the western border and Daly Avenue on the northern border. Residential zoning Parcel #469-360-04 and #469-360-05 both included in sale.

### **Basics**

Category: Land Status: Active

Bathrooms: 0 baths Lot size: 20.12 sq ft

Lot Size Acres: 20.12 sq ft County: Kern

#### Call us now

Phone: (661) 609-4434

Email: jennifer@demery.wpenginepowered.com

Listing Terms: Cash CrossStreet: Collins Ave

**Zoning:** Residential