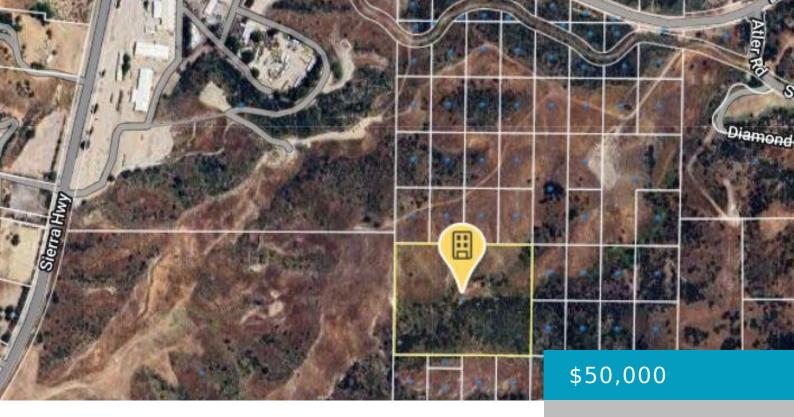

### **DAVENPORT, AGUA DULCE, CA, 91390**

https://windomrealtor.com

Investment parcels in Agua Dulce just off Davenport Rd. 8 approximately 1 acre parcels. Serene, secluded. Close to Highway 14 and Sierra Hwy.