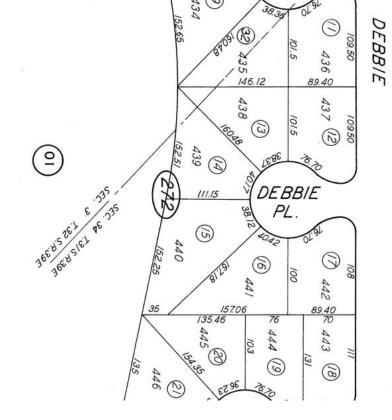

## DEBBIE, CALIFORNIA CITY, CA, 93505

https://windomrealtor.com

Residential vacant lot APN: 287-271-14. Large corner lot. Own your own piece of land out in the beautiful Mojave Desert within California City. Buyer to conduct due diligence on property investigation.