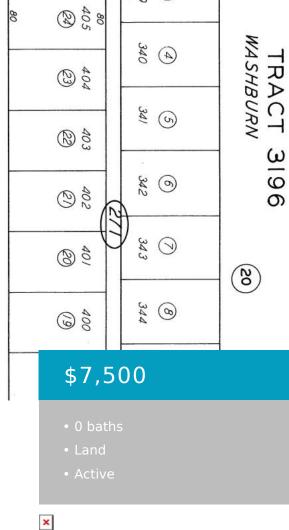

## DEBBIE, CALIFORNIA CITY, CA, 93505

https://windomrealtor.com

Residential vacant lot APN: 287-271-14. Large corner lot. Own your own piece of land out in the beautiful Mojave Desert within California City. Buyer to conduct due diligence on property investigation.

## Basics

Category: Land Bathrooms: 0 baths Lot Size Acres: 0.28 sq ft Status: Active Lot size: 0.28 sq ft County: Kern