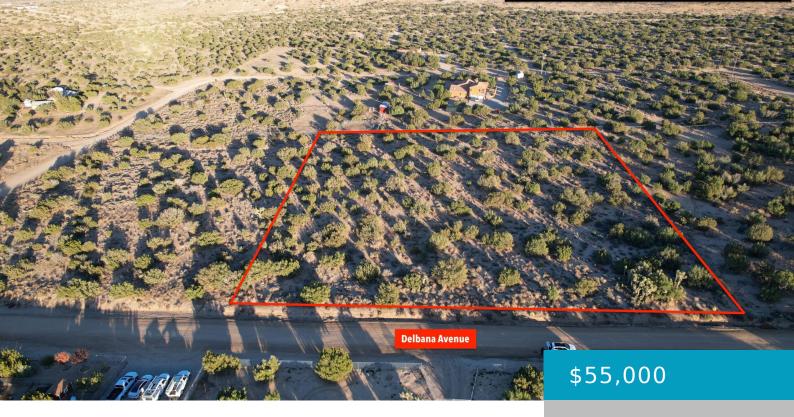

# DELBANA AVE VIC AVE X12, PEARBLOSSOM, CA, 93553

https://windomrealtor.com

Extraordinary opportunity to own this amazing property. Here's your chance to secure a slice of paradise: Perfect property for serenity and rural living-located near custom homes in Juniper Hills. Perfect property to build your dream home, bring your horses, and toys the options are limitless! 15± minutes from East Palmdale where you can find a [...]

#### **Basics**

Category: Land Status: Active

Bathrooms: 0 baths Lot size: 2.58 sq ft

Call us now

Phone: (661) 609-4434

Email: jennifer@demery.wpenginepowered.com