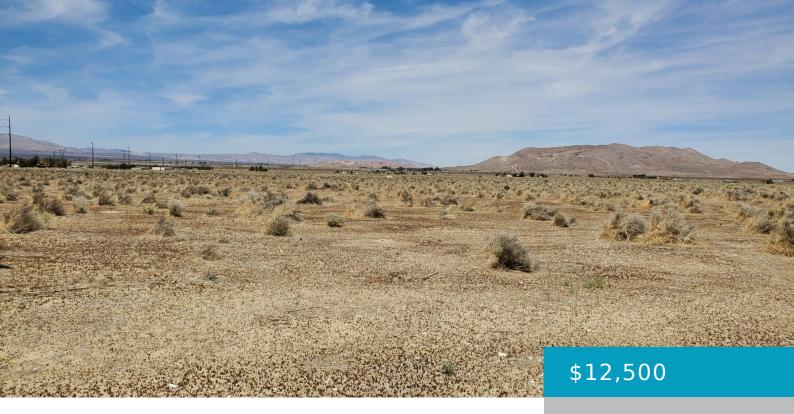

### DINKEY AVE, ROSAMOND, CA, 93560

https://windomrealtor.com

Rosamond parcel, third lot east of paved 100th St West with electric at 100th. 1.11 acres with level topography. An affordable future homesite! \*Buyer to make their own independent investigations regarding zoning & General Plan Designations, Hazard Zones, Availability & Costs of utilities.

### Basics

Category: Land Bathrooms: 0 baths Lot Size Acres: 1.11 sq ft Status: Active Lot size: 1.11 sq ft County: Kern