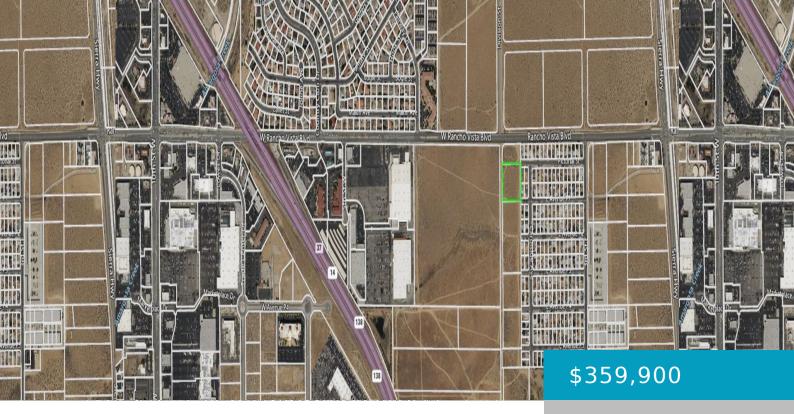

# DIVISION ST AND AVE P1, PALMDALE, CA, 93550

https://windomrealtor.com

Great potential! 1.9 acre C2 commercial lot situated just one lot south of Rancho Vista Blvd on Division between Pictoral St and Ave P1. Easy access to the 14 freeway and Sierra Highway.. Homes and all utilities are adjacent. APN 3006-022-026. Water and power runs down Division by the lot.

## **Miscellaneous**

**Listing Terms:** Cash **Compensation Disclaimer:** The listing broker's offer of

compensation is made only to participants of the MLS where

the listing is filed.

CrossStreet: Rancho Vista Blvd

and Division

Zoning: PDC2