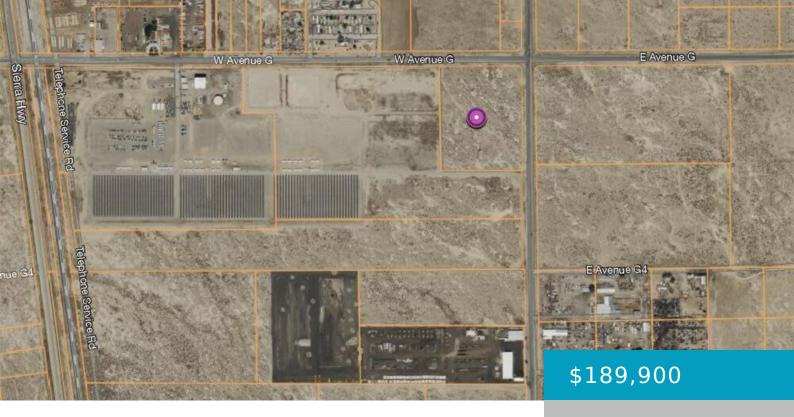

# DIVISION ST & AVE G, SWC, LANCASTER, CA, 93534

https://windomrealtor.com

Hard to find, larger Heavy Industrial parcel IN the City of Lancaster. Parcel has paved frontage of over 1,200 feet. Electric power overhead on Division St and on Ave G. Water hydrant on property; buyer to verify its allowed use. Parcel is in the Los Angeles County Water Works, District 40, region 4. Some industrial [...]

### **Miscellaneous**

**Listing Terms:** Cash Compensation Disclaimer: The listing broker's offer of

compensation is made only to participants of the MLS where

the listing is filed.

G, SW corner

**CrossStreet:** Division St & Ave **Zoning:** M 2, Heavy Industrial