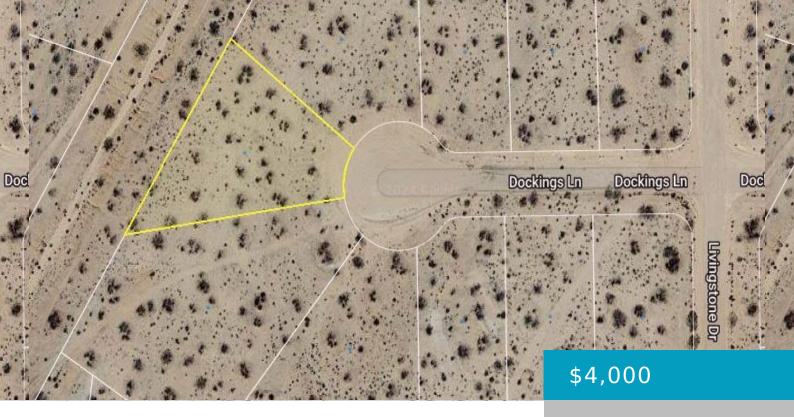

# **DOCKINGS LANE, CALIFORNIA CITY, CA,** 93505

https://windomrealtor.com

Excellent site for camping or just getting off the grid. Large and level lot at the end of a cul-de-sac with easy access off 20 Mule Team Pky. Come and enjoy the tranquilly that the High Desert has to offer by securing your own desert oasis today!

# **Basics**

Category: Land Status: Active

Bathrooms: 0 baths Lot size: 0.37 sq ft

Lot Size Acres: 0.37 sq ft County: Kern

### **Miscellaneous**

**Listing Terms:** Cash **Compensation Disclaimer:** .

**CrossStreet:** Livingston Drive **Zoning:** R1