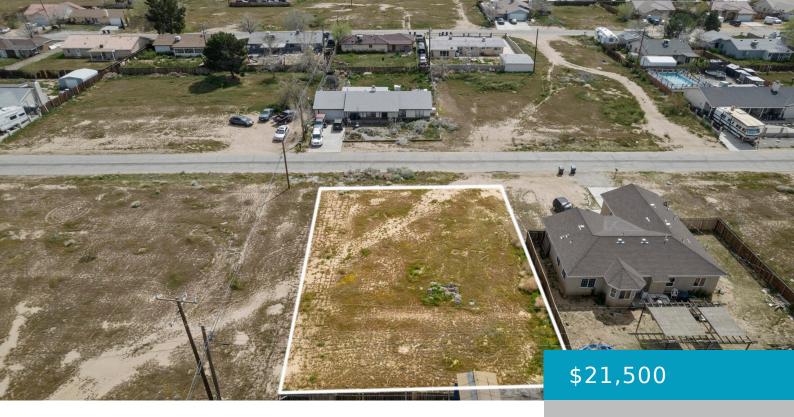

# DOGWOOD AVE NEAR HICKORY DR, CALIFORNIA CITY, CA, 93505

https://windomrealtor.com

Nice residential lot in California City, great for your new home build! Level parcel with water, electric and natural gas available. Builder ready! Seller is willing to carry a loan with as little as 10-25% down and amortize the balance over 15-25 years for a term of 5-7 years at a rate of (i.) 6%, [...]

## **Basics**

Category: Land

Bathrooms: 0 baths

Lot Size Acres: 0.22 sq ft

Status: Active

Lot size: 0.22 sq ft

County: Kern