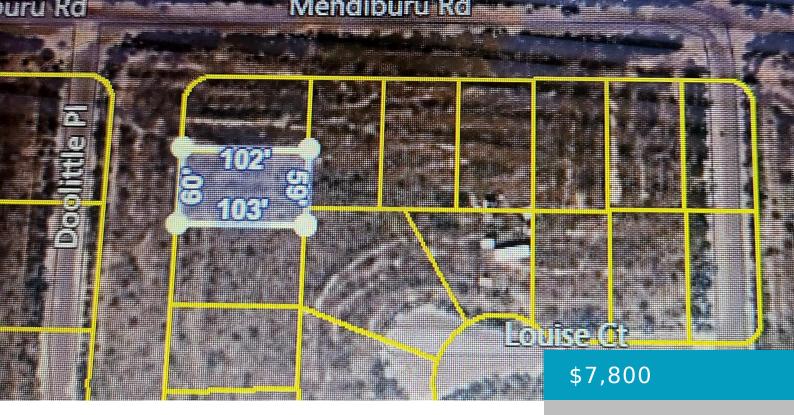

#### DOOLITTLE, CALIFORNIA CITY, CA, 93505

https://windomrealtor.com

Build your own home with your very own mountain views off the distance. Enjoy every sunrise and sunset and live the life of serenity. Located near the Airport. Both main roads are paved from either side until you get to Mendiburu which you'll have a small dirt path to take to lot and location. Only [...]