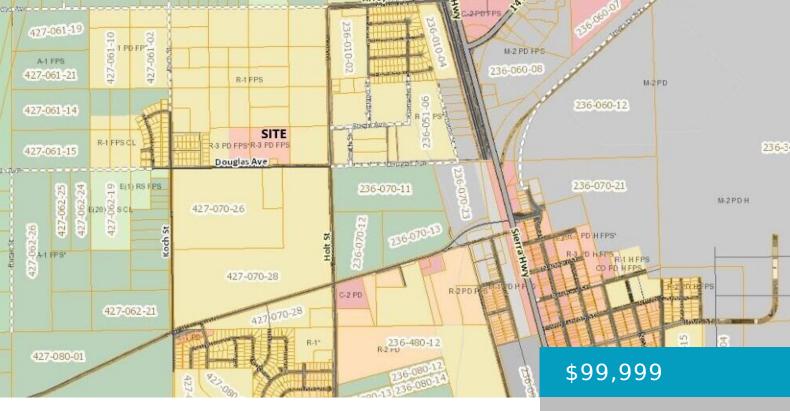

### DOUGLAS, MOJAVE, CA, 93501

https://windomrealtor.com

High Density Residential land (29 dwelling units/acre – zoned R-3) fronting on Douglas Ave between Holt St and Koch St.\*Across the street from Mojave West Park and the Mojave Unified School District Administrative Offices\*All utilities on site'\*Census Tract 59\* A Low-Income Community Opportunity Zone\*