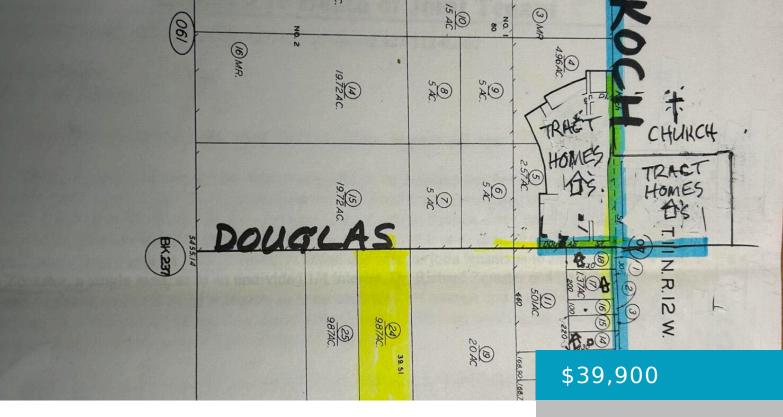

### DOUGLAS STREET, MOJAVE, CA, 93501

https://windomrealtor.com

GREAT INVESTMENT CLOSE TO MOJAVE, THE 14 AND 58 FREEWAY, THE MOJAVE AIR AND SPACEPORT TOO. SEE THE HOUSING TRACTS NEAT THE PROPERTY. Buyers are advised to conduct their own Property investigations to satisfy themselves. Verify the Property's Condition. Buyers are to check with the appropriate Parties, City or County for all of the following, [...]

# Miscellaneous

Listing Terms: Cash CrossStreet: NEAR KOC Compensation Disclaimer: . Zoning: A-1, VERIFY WITH KERN