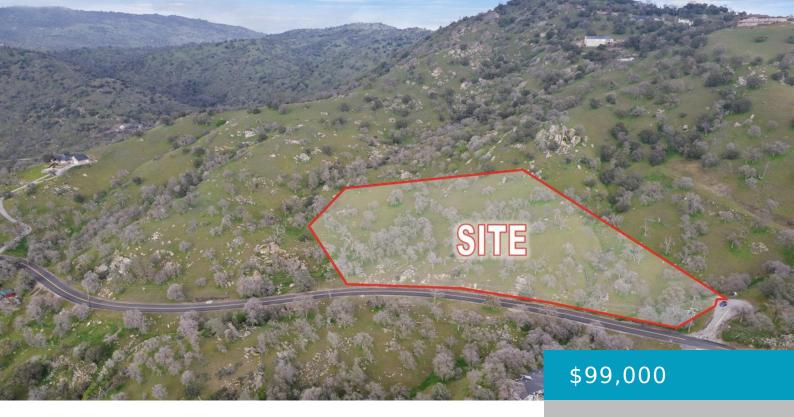

### DRAKE, TEHACHAPI, CA, 93561

https://windomrealtor.com

Beautiful Stallion Springs acreage, just right for your custom estate or mountain retreat! Nearly 9 acres with varied topography and lots of view opportunities. Nestled among the oaks on a small cul de sac, this excellent site has electricity and water available and is ready for your architect and your imagination. Seller is willing to [...]

## **Basics**

Category: Land

Bathrooms: 0 baths

Lot Size Acres: 8.85 sq ft

Status: Active

Lot size: 8.85 sq ft

County: Kern