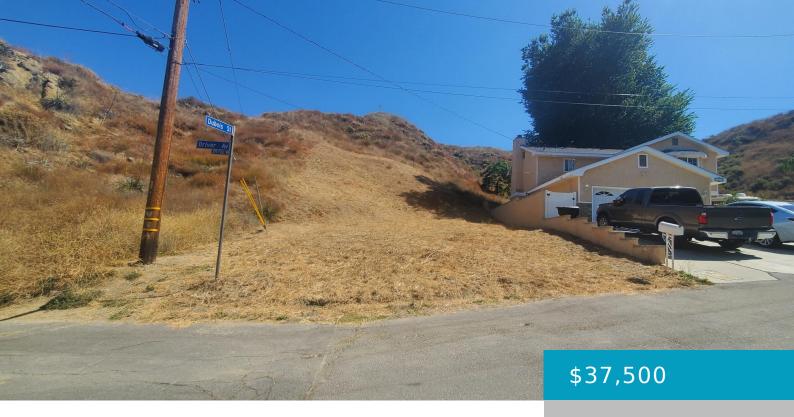

### DRIVER AVE, VAL VERDE, CA, 91384

https://windomrealtor.com

Excellent over quarter-acre double lot in beautiful Val Verde, just right for your new custom home! Builder-ready parcel with paved access and utilities available at the street. A lovely homesite with great potential! \*Buyer to make their own independent investigations regarding Zoning & General Plan Designations, Environmental & Hazard Zones, Access & Development Costs, Availability [...]

### **Basics**

Category: Land

Bathrooms: 0 baths

Lot Size Acres: 0.26 sq ft

Status: Active

Lot size: 0.26 sq ft

County: Los Angeles

#### **Miscellaneous**

**Listing Terms:** Cash **Compensation Disclaimer:** The listing broker's offer of

compensation is made only to participants of the MLS where the listing

is filed.

CrossStreet: Dubois St Zoning: R-1