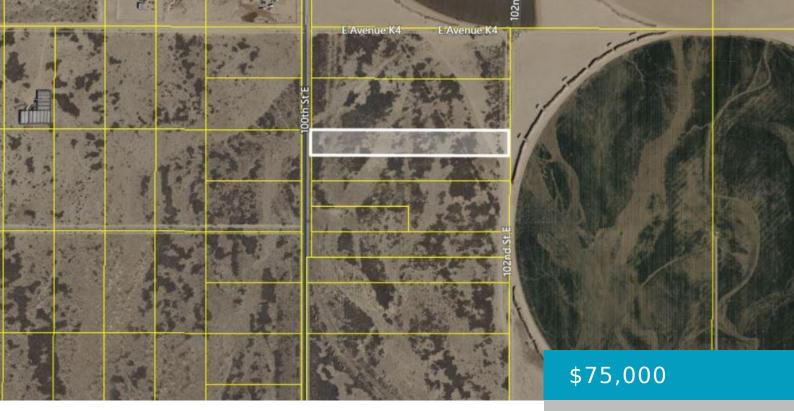

## **100TH ST E, LANCASTER, CA, 93535**

https://windomrealtor.com

Excellent 5 acre land parcel! Previously sold for \$101,000 in 1994! Street to street lot between 100th and 102nd Streets. 100th St E is a major paved street, and this parcel has frontage on it. On the other side of 102nd Street is farmland. There are many active farms in this area, and powerlines are [...]

CrossStreet: 100th E/Ave K8 Zoning: LCA21