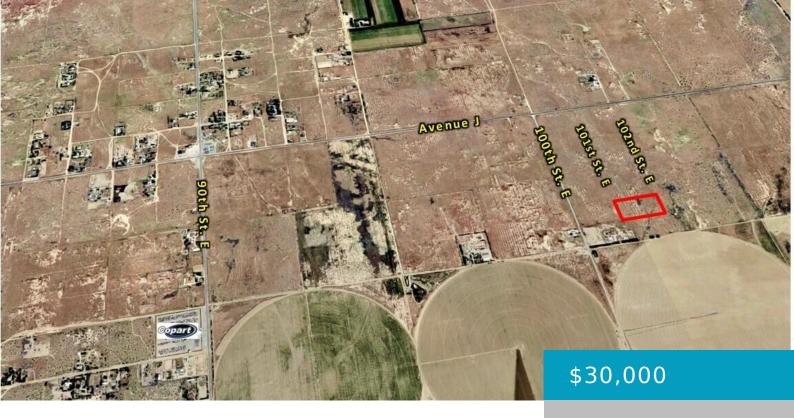

### **102ND, LANCASTER, CA, 93535**

https://windomrealtor.com

Excellent investment opportunity for future development! This flat 5.09+/- acres GROSS, 4.60+/- acres NET property offers legal access of approx. 332 feet of private future street frontage along 101st St. E & 102nd St. E. Electric and phone run along 100th St. E. Surrounded by a variety of types of development around the area including [...]

### **Miscellaneous**

**Listing Terms:** Cash **Compensation Disclaimer:** .

**CrossStreet:** Avenue J **Zoning:** A-2-5