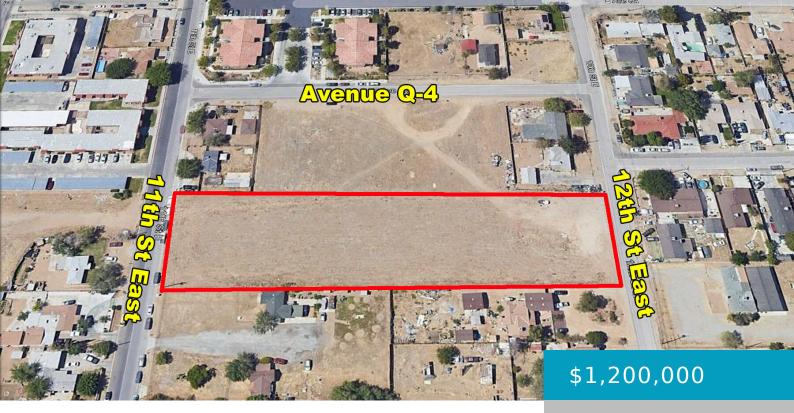

### 11TH-12TH, PALMDALE, CA, 93550

https://windomrealtor.com

REO Property! Strategic, central location within Palmdale's highest density zoning, RN 4, allowing 30-50 DU/AC. This site is also located within an \*Opportunity Zone" where favorable tax benefits are available for investors! Good level property with access from both 11th and 12th Street East and situated less than 1/4 mile north of Palmdale Blvd. In [...]

# Miscellaneous

Listing Terms: Cash Compensation Disclaimer: The listing broker's offer of compensation is made only to participants of the MLS where the listing is filed.

CrossStreet: Avenue Q-4 Zoning: RN 4