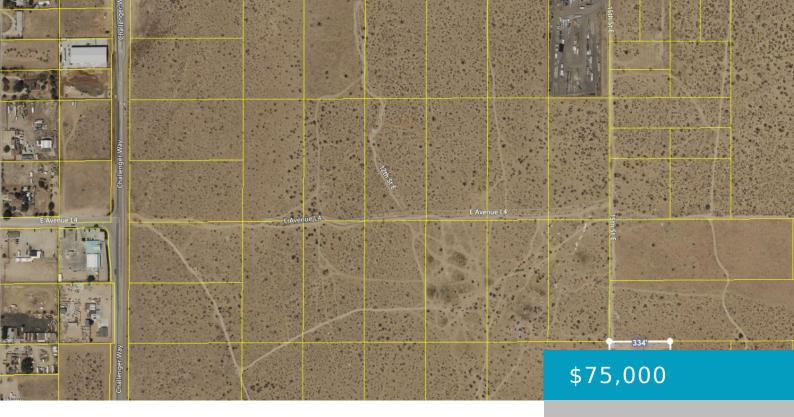

#### 15TH ST E, PALMDALE, CA, 93550

https://windomrealtor.com

Heavy Industrial Zoning!! This parcel, located within the city of Palmdale limits (as opposed to Lancaster or the unincorporated county), has tremendous development potential. It is not landlocked, as it has frontage on 15th Street E. This parcel is just north of Plant 42 (Lockheed and Northrup) and just to the east of Lancaster's primary [...]

the listing is filed.

**CrossStreet:** Ave L/15th St E **Zoning:** Heavy Industrial