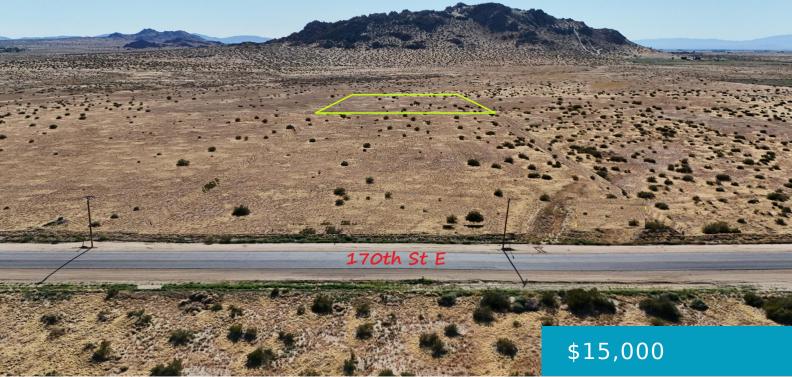

## **168 VAC COR, LANCASTER, CA, 93535**

https://windomrealtor.com

APN# 3363-007-007 Coordinates: 34.655389, -117.827806 This parcel is just off of 170th St E and is 2.5 acres. Electric poles are on 170th St and the property is zoned agricultural. Two other parcels adjacent to this one are also for sale and one has frontage on 170th St E. APN# 3363-007-002 & 3363-007-008