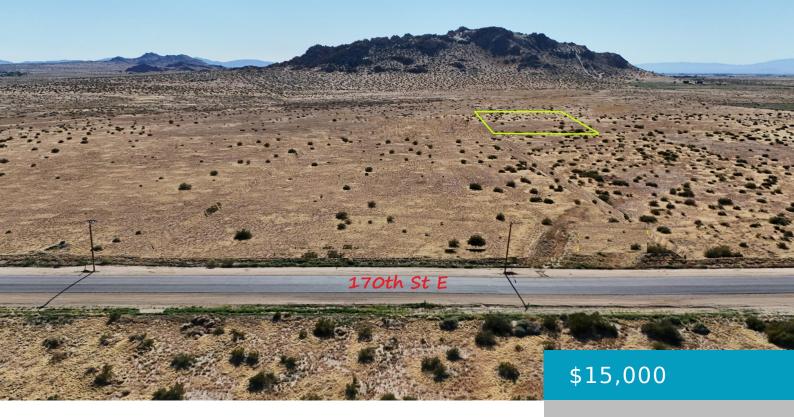

## 168 VAC COR, LANCASTER, CA, 93535

https://windomrealtor.com

APN: 3363-007-008 Coordinates: 34.656333, -117.830194 This parcel is just off of 170th St E and is 2.5 acres. Electric poles are on 170th St and the property is zoned agricultural. Two other parcels adjacent to this one are also for sale and one has frontage on 170th St E. APN# 3363-007-002 & 3363-007-007