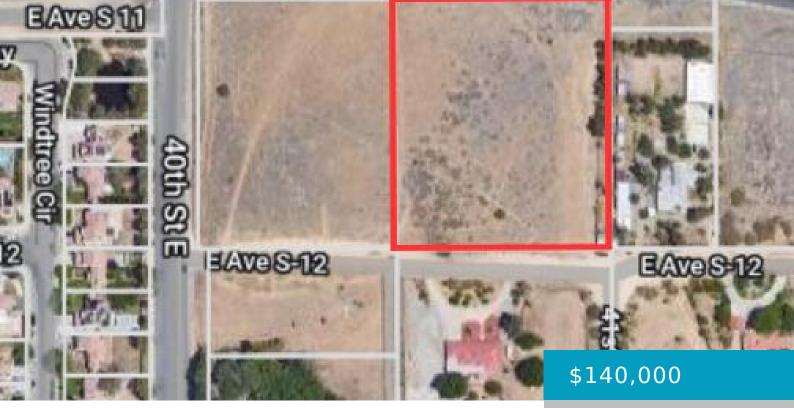

### 41ST, PALMDALE, CA, 93550

https://windomrealtor.com

Come build your custom dream home on nearly 3 acres conveniently located only minutes from major stores, schools and freeways. Water/Power available. Requires Septic/Propane. Property has been surveyed, corners are staked. Allows for ADU. Reach out for more details.

- 0 haths
- Land
- Active

×

Basics

Category: Land Bathrooms: 0 baths Lot Size Acres: 2.93 sq ft Status: Active Lot size: 2.93 sq ft County: Los Angeles

CrossStreet: Ave S-12 Zoning: PDR1