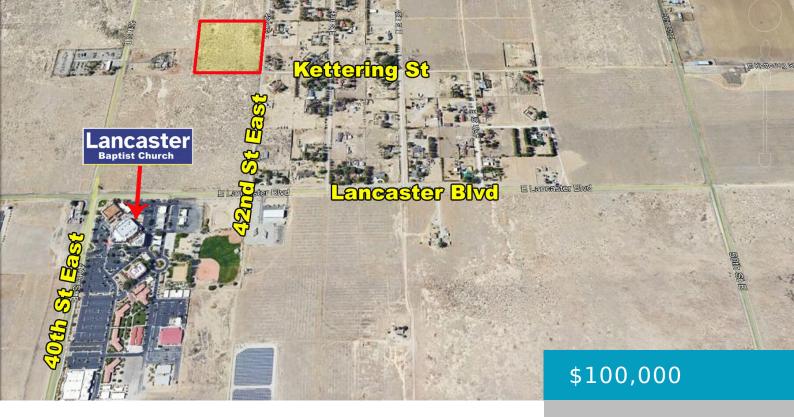

### 42ND, LANCASTER, CA, 93535

https://windomrealtor.com

Location in the path of growth, great opportunity to buy and hold for future development! Good level parcel fronting on 42nd St East (private street) about 600ft south of Avenue I and just outside the city limits of Lancaster. This parcel is adjacent to a rural land subdivision served by the Evergreen Mutual Water Company [...]

### **Miscellaneous**

**Listing Terms:** Cash **Compensation Disclaimer:** The listing broker's offer of

compensation is made only to participants of the MLS where the

listing is filed.

CrossStreet: Kettering St Zoning: A-2-5