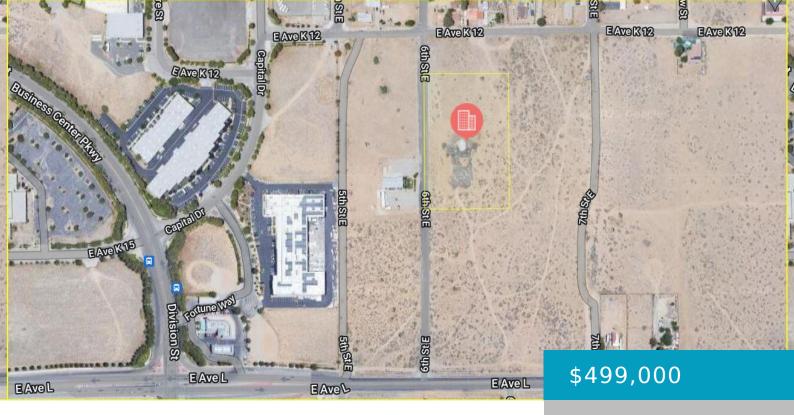

#### **6TH ST EAST, LANCASTER, CA, 93535**

https://windomrealtor.com

Just Over 5 Acres of Light Industrial Land east of Business Center Pkwy. Huge parcel could accommodate up to approximately 60,000 sqft bldg. The parcel directly north of this parcel is also included in sale to add an additional 1.15 acres to build for a total of 5.10+/- acres combined. Property is outside of the [...]

### **Basics**

Category: Land Status: Active

Bathrooms: 0 baths Lot size: 3.96 sq ft

**Lot Size Acres: 3.96** sq ft **County:** Los Angeles

CrossStreet: Ave K-12 Zoning: LRLI