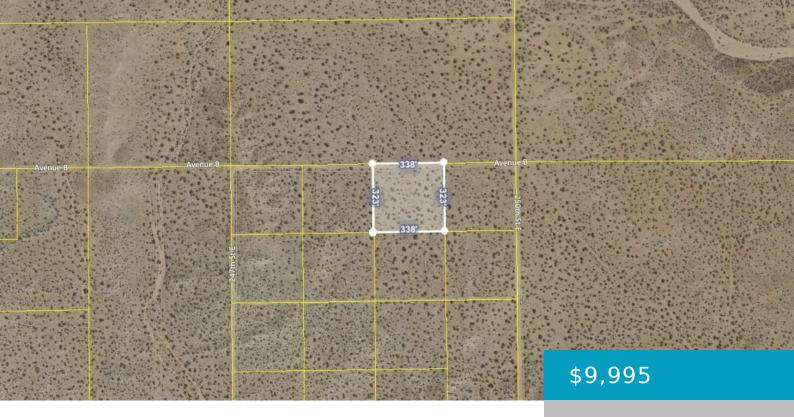

### E AVE B/250TH ST E, LANCASTER, CA, 93535

https://windomrealtor.com

Cheap land in LA County! 2.5 acres of land with frontage on Ave B, just west of 250th St E. This is not a landlocked land parcel. With street frontage, it is much easier to access the property. Very close to Edwards AFB. Great location to build a homestead, install a mobile home, get off [...]

## **Basics**

Category: Land Status: Active

Bathrooms: 0 baths Lot size: 2.5 sq ft

**Lot Size Acres: 2.5** sq ft **County:** Los Angeles

the listing is filed.

CrossStreet: E Ave B/250th St Zoning: LCA22