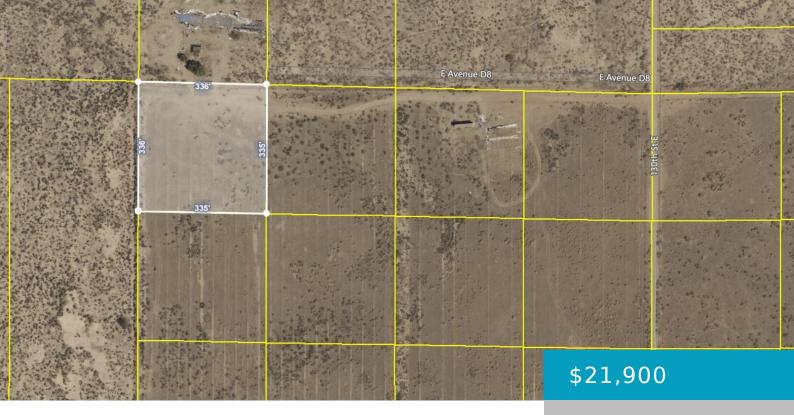

# E AVE D8/APPX 128TH ST, LANCASTER, CA, 93536

https://windomrealtor.com

Great land parcel with frontage on E Ave D8. Just off 130th St E, as well as paved Avenue E. There are power lines running along Avenue E. There are also beautiful views of the buttes in this area. Avenue E is a major street that can take you to Sierra Hwy or the 14 [...]

#### **Basics**

Category: Land Status: Active

Bathrooms: 0 baths Lot size: 2.58 sq ft

**Lot Size Acres: 2.58** sq ft **County:** Los Angeles

the listing is filed.

**CrossStreet:** E Ave D8/Appx

128th St

Zoning: LCA21