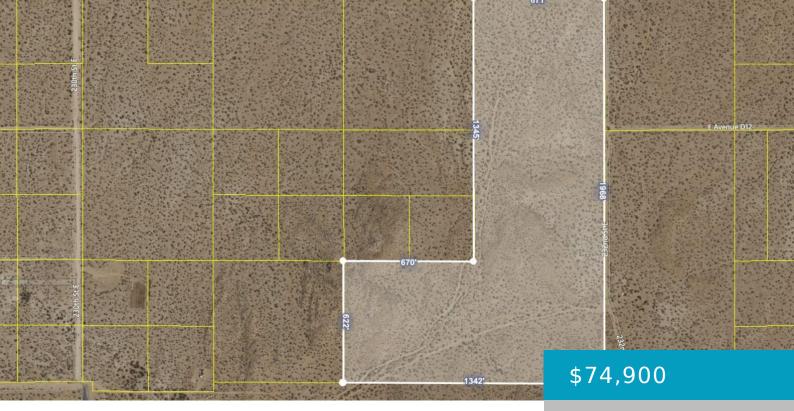

### E AVE E/235TH ST E, LANCASTER, CA, 93535

https://windomrealtor.com

Huge land parcel! Just under 40 acres of land! Great opportunity to acquire a large land position in Southern California at a very low price per acre. Very close to 230th St E, which is a paved road and connects to Avenue G. This parcel is located in a very scenic desert area and backs [...]

### Basics

Category: Land Bathrooms: 0 baths Lot Size Acres: 39.89 sq ft Status: Active Lot size: 39.89 sq ft County: Los Angeles

**CrossStreet:** E Ave E/235th St **Zoning:** LCA22 E