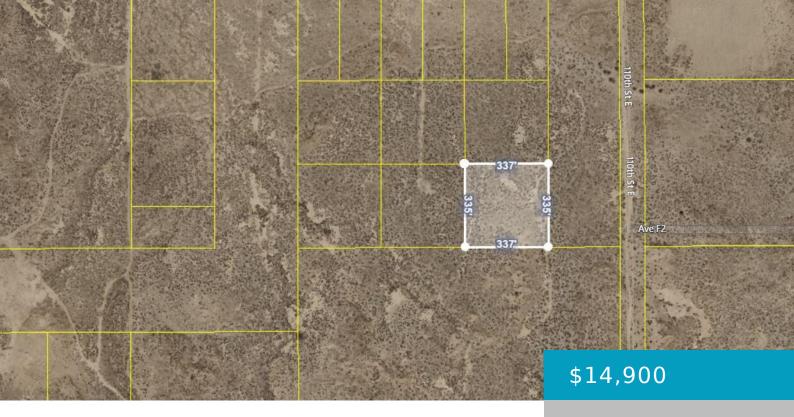

#### E AVE F4/108TH ST E, LANCASTER, CA, 93535

https://windomrealtor.com

Very nice 2.59 acre land parcel for a cheap price. This property has a close-in location, a short drive to the established areas of Lancaster. There are horse properties and large farms in this area. Great location to purchase a cheap piece of land close to Lancaster and install a mobile home or create a [...]

## **Basics**

Category: Land Status: Active

Bathrooms: 0 baths Lot size: 2.59 sq ft

**Lot Size Acres: 2.59** sq ft **County:** Los Angeles