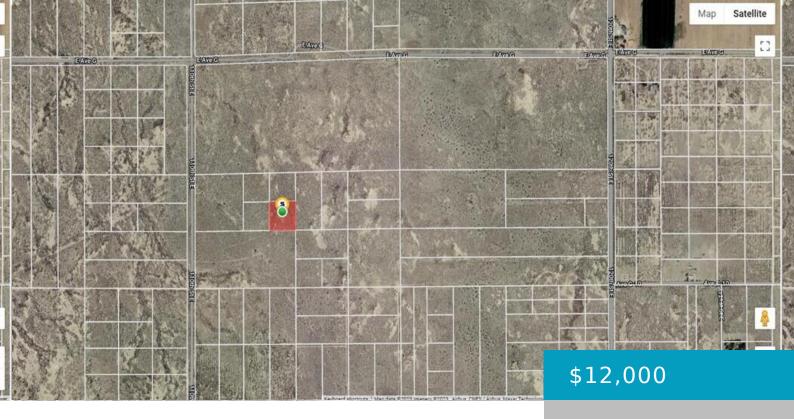

### **AVE G 6, LANCASTER, CA, 93535**

https://windomrealtor.com

Buyer to make their own independent investigations regarding zoning, general plan designations, environmental and hazard zones, access and development costs, availability & costs of utilities.

### **Basics**

Category: Land Status: Active

**Bathrooms: 0** baths **Lot size: 2.61** sq ft

**Lot Size Acres: 2.61** sq ft **County:** Los Angeles

## **Miscellaneous**

**Listing Terms:** Cash **Compensation Disclaimer:** The listing broker's offer of

compensation is made only to participants of the MLS where

the listing is filed.

CrossStreet: G-6 AND 112TH

STREET EAST

Zoning: LCA21