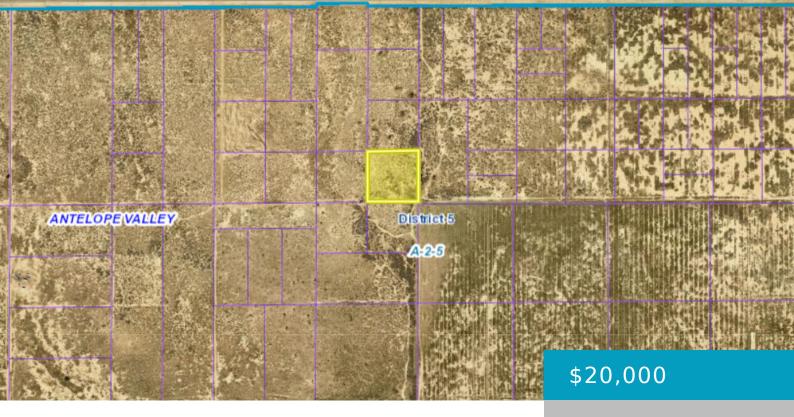

#### E AVE G4, LANCASTER, CA, 93535

https://windomrealtor.com

2.58 ACRES LAND IN THE PATH OF GROWTH 2.58 acres zoned A-2 (Heavy Agriculture, allows single family residence as well) in Roosevelt (Lancaster), CA 93535. The City is growing toward this area from the south and west. This appears to be an excellent buy and hold land-bank investment as Lancaster continues to grow, for city [...]

## **Basics**

Category: Land Status: Active

Bathrooms: 0 baths Lot size: 2.58 sq ft

**Lot Size Acres: 2.58** sq ft **County:** Los Angeles

is filed.

CrossStreet: 80th St E Zoning: A-2