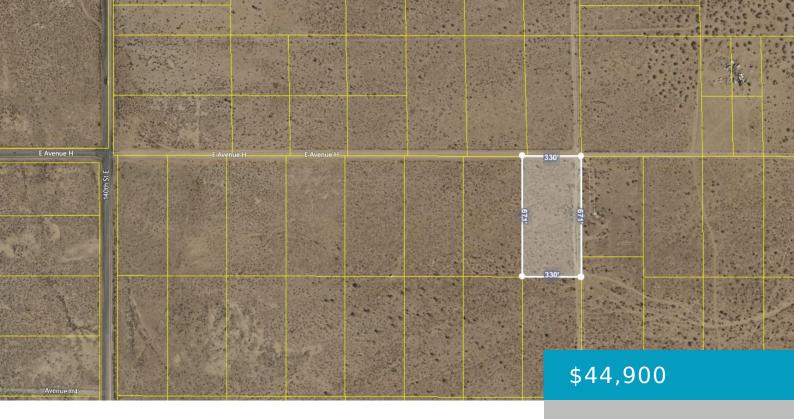

#### E AVE H/145TH ST E, LANCASTER, CA, 93535

https://windomrealtor.com

Great 5 acre land parcel Sitting with frontage on Ave H, just east of paved 140th St, this parcel is easily accessible and ready for its next owner to install a mobile home or build a custom home. There are many established farms, ranches, and horse properties in this area. This property's location makes it [...]

## **Basics**

Category: Land Status: Active

Bathrooms: 0 baths Lot size: 5.08 sq ft

Lot Size Acres: 5.08 sq ft

County: Los Angeles

the listing is filed.

CrossStreet: E Ave H/145th St Zoning: LCA21