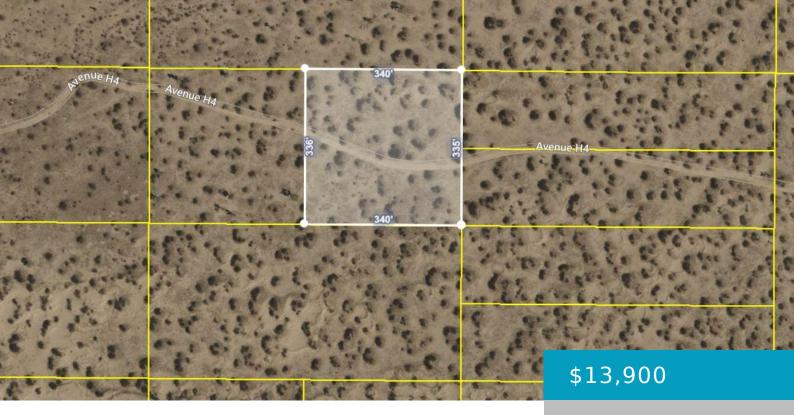

# E AVE H4/APPRX 153RD ST E, LANCASTER, CA, 93535

https://windomrealtor.com

Nice affordable 2.62 acre land parcel! Just north of Lake LA, this parcel has E Ave H4 running through the middle of it, which makes it easier to build on. This parcel is not too far from 140th St E, which is a paved street, as well as Ave H. This would be a great [...]