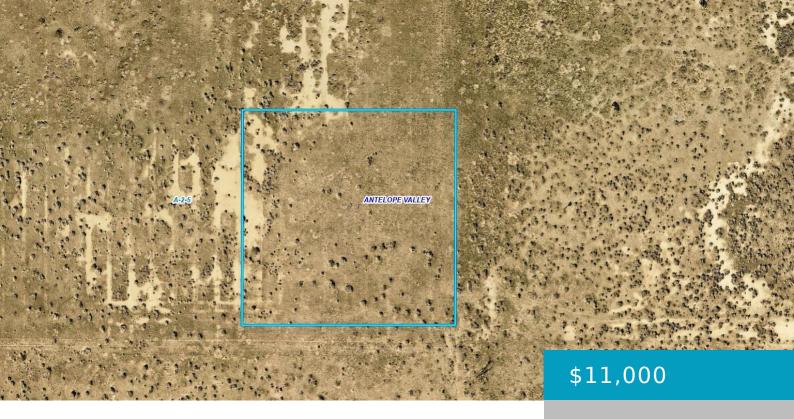

### **AVE I12 107 STE, LANCASTER, CA, 93535**

https://windomrealtor.com

Here is your opportunity to own a 2.5 acre lot in Lancaster, Ca. Fantastic desert and mountain views. Buyer to verify legal access.

## **Basics**

Category: Land Status: Active

Bathrooms: 0 baths Lot size: 2.55 sq ft

**Lot Size Acres: 2.55** sq ft **County:** Los Angeles