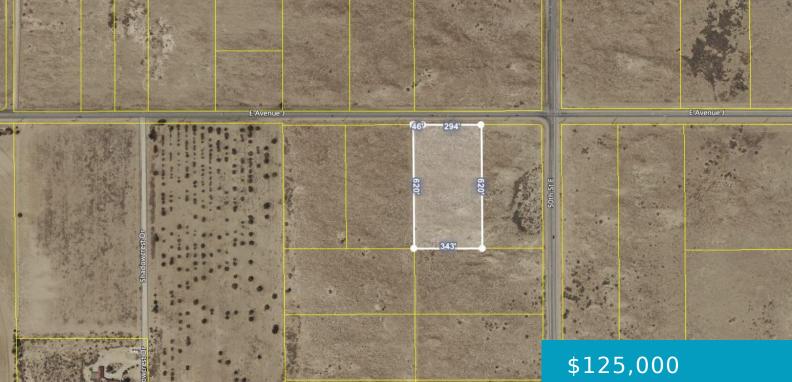

## E AVE J/48TH ST E, LANCASTER, CA, 93535

https://windomrealtor.com

Outstanding land parcel in Lancaster! Just under 5 acres of land on paved Ave J at only \$25k per acre. This is a corner lot, at the corner of Ave J and 48th St E, and there are power lines on Ave J. With frontage on Ave J, this property is easily accessible and provides [...]