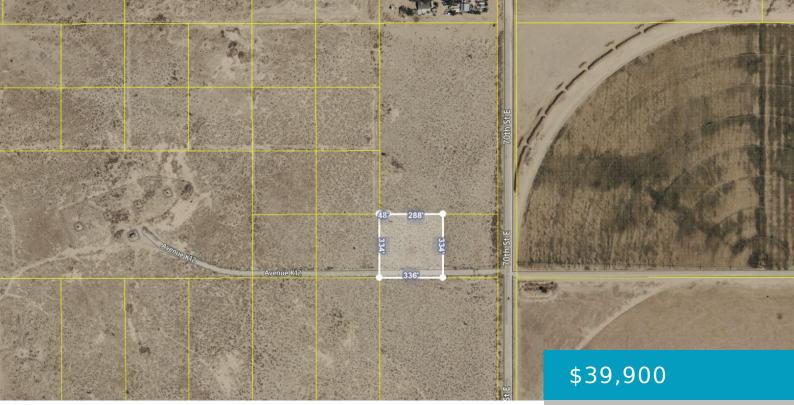

### E AVE K12/70TH ST E, LANCASTER, CA, 93535

https://windomrealtor.com

Great 2.57 acre land parcel! Located within the city of Lancaster boundaries, not the unincorporated county. This parcel has frontage on E Ave K12, which allows for easy access. It is only 1 parcel over from paved 70th St E. There are many farms in this area, as well as established ranch homes. It is [...]

## **Basics**

Category: Land

Bathrooms: 0 baths

Lot Size Acres: 2.57 sq ft

Status: Active

Lot size: 2.57 sq ft

**County:** Los Angeles

the listing is filed.

CrossStreet: E Ave K12/70th

St E

Zoning: LCA21